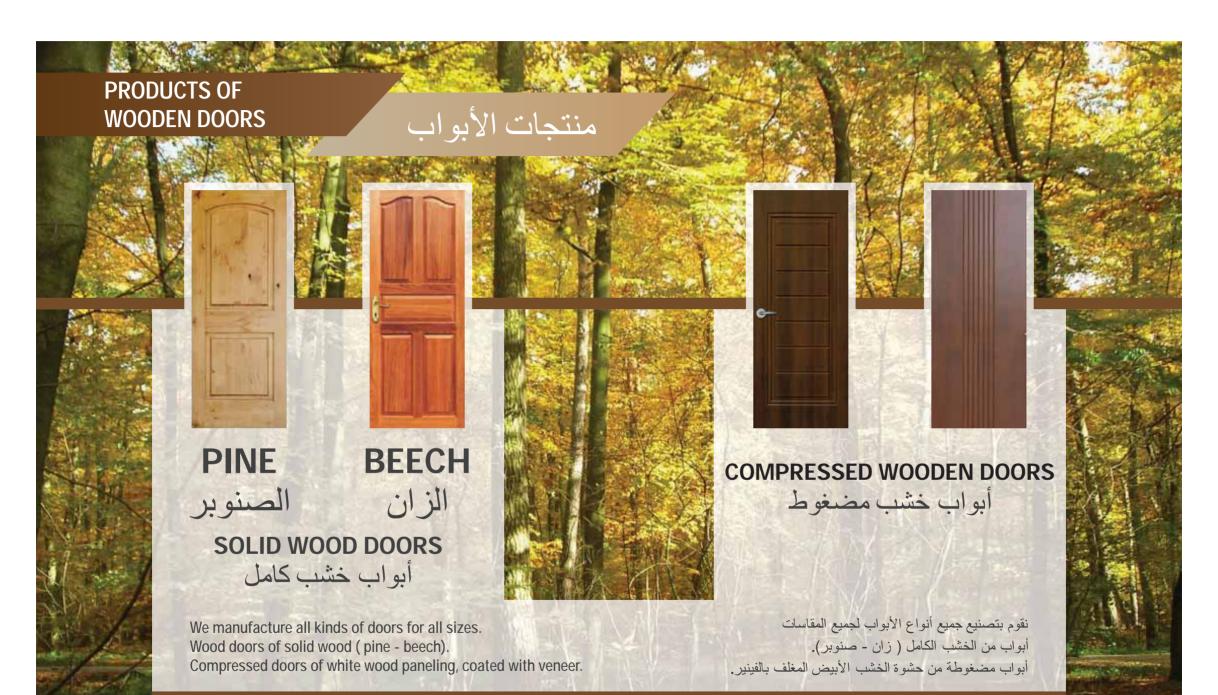

One of the most important types of trees available to us (conifers pines of various kinds - and trees falling leaves such as BEECH, oak and walnut) We produce the various needs of building materials of wood and high-quality plates, which are used in the basic structures, floors, furniture, decoration, doors, windows and full buildings of different sizes and sizes.

ومن اهم انواع الأشجار المتوفرة لدينا ( الصنوبريات بمختلف أنواعها - وأشجار متساقطة الأوراق مثل الزان والبلوط والجوز ) ، حيث نقوم بإنتاج مختلف احتياجات مواد البناء من الأخشاب والألواح ذات الجودة العالية والتي تستخدم في الهياكل الاساسية و الأرضيات والاثاث والديكور والابواب والنوافذ والمباني الكاملة بمختلف المقاسات والأحجام .