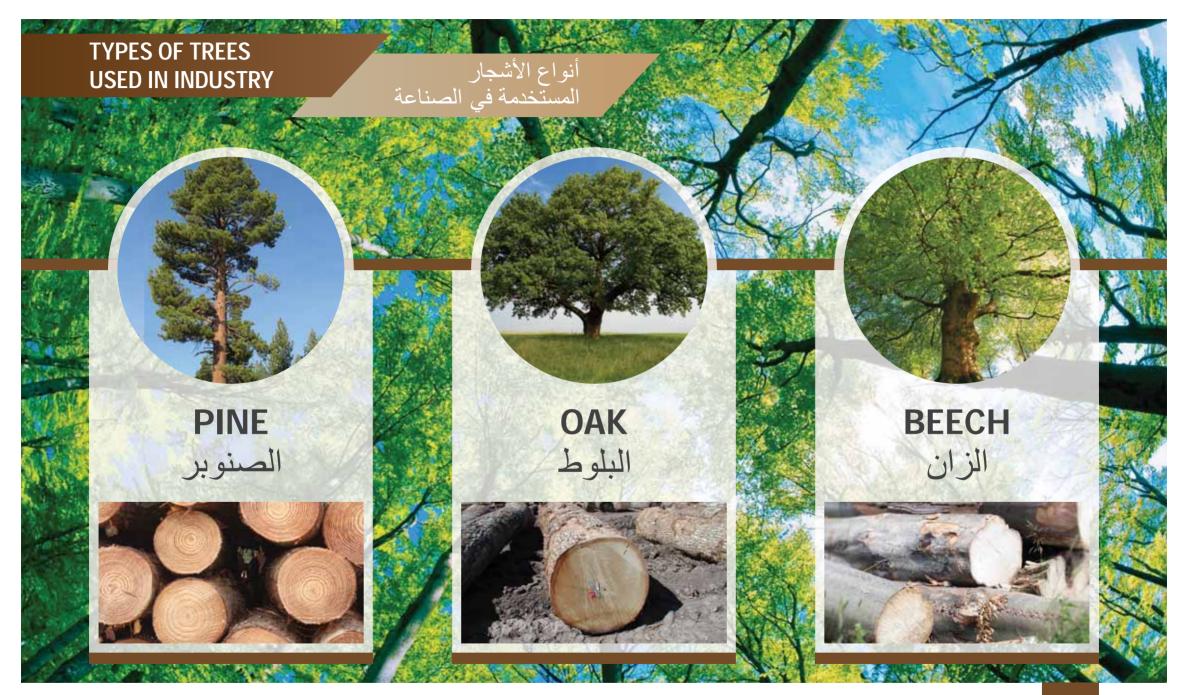

One of the most important types of trees available to us (conifers pines of various kinds - and trees falling leaves such as BEECH, oak and walnut) We produce the various needs of building materials of wood and high-quality plates, which are used in the basic structures, floors, furniture, decoration, doors, windows and full buildings of different sizes and sizes.

ومن اهم انواع الأشجار المتوفرة لدينا ( الصنوبريات بمختلف أنواعها - وأشجار متساقطة الأوراق مثل الزان والبلوط والجوز ) ، حيث نقوم بإنتاج مختلف احتياجات مواد البناء من الأخشاب والألواح ذات الجودة العالية والتي تستخدم في الهياكل الاساسية و الأرضيات والاثاث والديكور والابواب والنوافذ والمباني الكاملة بمختلف المقاسات والأحجام .