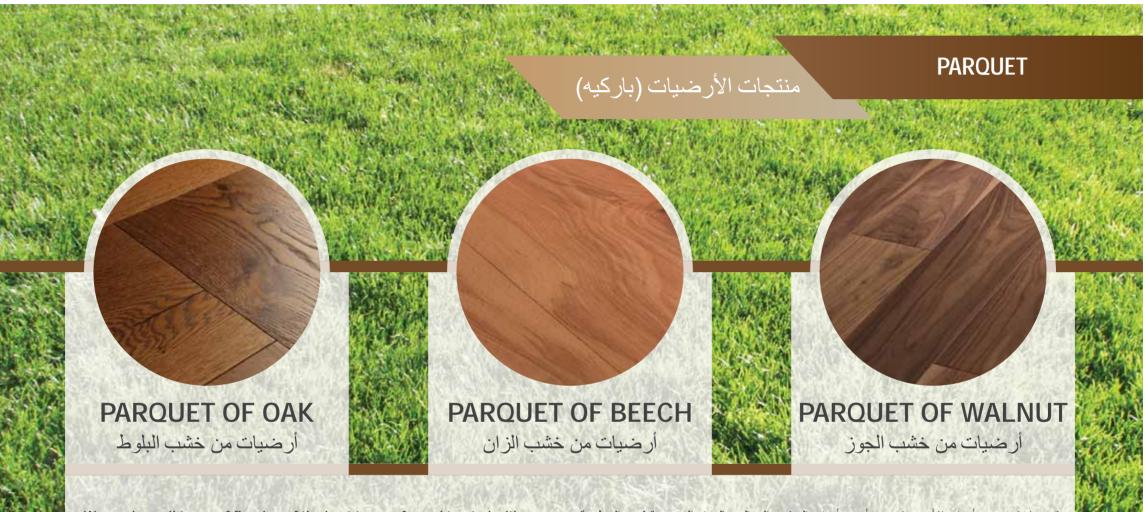

جميع المقاسات متوفرة حسب الطلب من الألواح الطولية و المرابيع. جميع الأخشاب معالجة و مجففة من الرطوبة حسب المواصفات الأوروبية.

COLORISAL SPACE VIA KARAMA STATISTICS

We produce all types of flooring of the best types of wood treated with organic materials to prevent moisture and bacteria.

- Beech Flooring
- Oak Flooring
- Walnut Flooring

نقوم بإنتاج جميع أنواع الأرضيات من أجود أنواع الخشب المعالج بالمواد العضوية لمنع الرطوبة و البكتيريا

- · أرضيات من خشب الزان
- أرضيات من خشب البلوط
- أرضيات من خشب الجوز