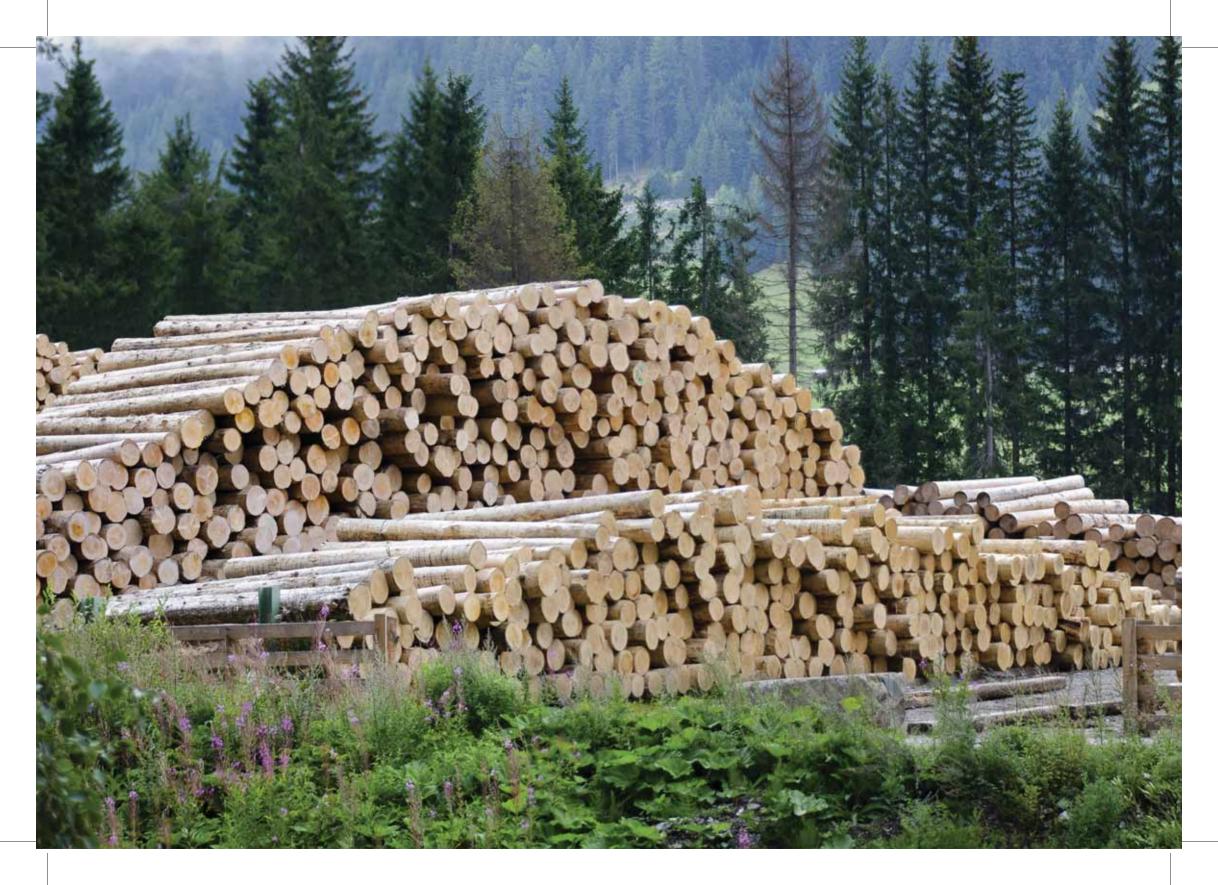

Our activities cover several countries (Bosnia and Herzegovina, Germany, Turkey, some Arab and African countries. However, our investments connected with industries related to building materials. For this reason, we have invested in the timber industry. We have found that "Bosnia and Herzegovina" is one of the best places for such industries because of its forests and natural sources of timber, which can be converted into several industries and uses.

One of the most important types of trees available to us (conifers pines of various kinds - and trees falling leaves such as BEECH, oak and walnut) We produce the various needs of building materials of wood and high-quality plates, which are used in the basic structures, floors, furniture, decoration, doors, windows and full buildings of different sizes and sizes.

- The factory is ready to meet all orders and sizes according to the request of our customers.

- The process of chopping trees (beech - oak - pine) under the direct supervision of the official forest and within the standards allowed internationally to maintain the ecological balance and green areas.

جميع منتجاتنا مطابقة للمواصفات العالمية و المعايير الأوروبية، وجميع مراحل الإنتاج تتم بآلية تراعي الحفاظ على البيئة.

المصنع على استعداد لتلبية كافة المواصفات و المقاسات بحسب طلب عملائنا.

تتم عملية تقطيع الأشجار (الزان – البلوط – الصنوبر) تحت إشراف مباشر من قبل هيئة الغابات الرسمية وضمن المعايير المسموح بها دوليا للحفاظ على التوازن البيئي والمساحات الخضراء.